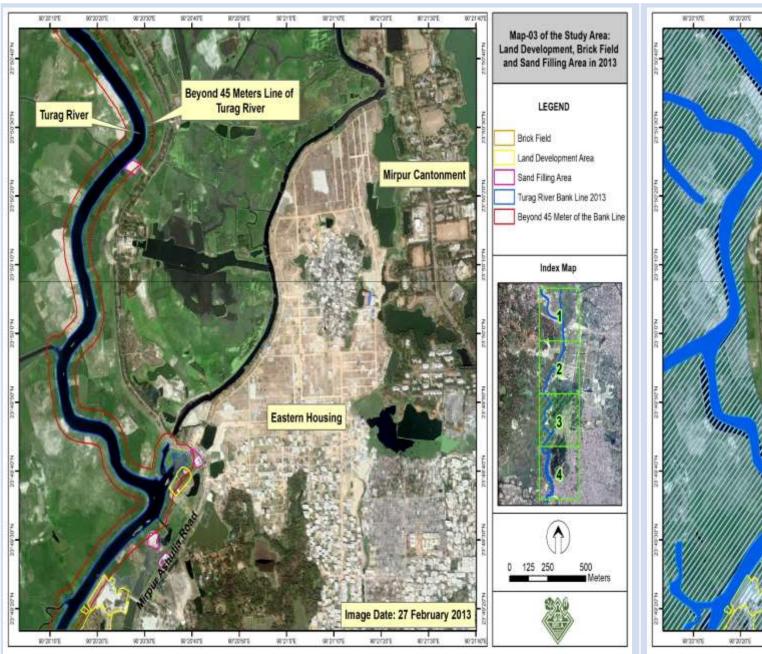

### Map-03 of the Study Area: Land Development, Brick Field and Sand Filling Area in 2013

## Map-03 of the Study Area: Location of Land Development, Brick Field and Sand Filling Area on DAP 2010