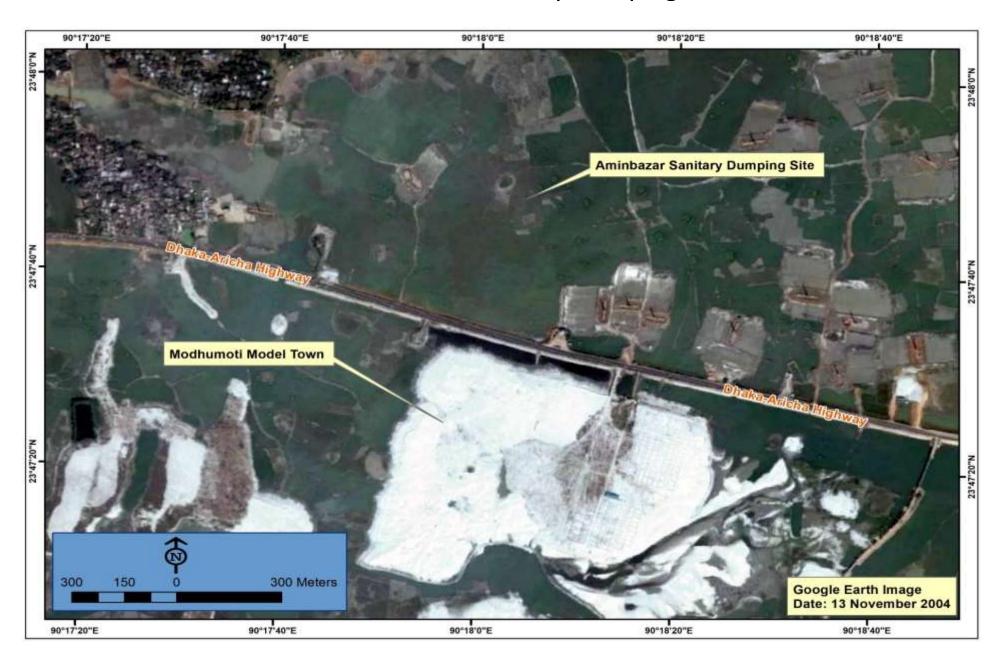

| Diabari                                             |
| Land Development             | Tamanna Family Park                 | 3.83         | Botanical<br>Garden, Goran<br>Chatbari              |
|                              | Tamanna World Family<br>Park        | 9.61         | Botanical<br>Garden, Dhaka<br>Zoo, Uttar<br>Kaundia |
|                              | TCL ASPHALT                         | 5.91         | Gram Bhatua                                         |
|                              | Tex Europe BD                       | 5.23         | Diabari                                             |

#### Study 2:

Identification of Sanitary Dumping Site expansion at Aminbazar using Time Series Satellite Images

#### Study Area

Study Area Map: Aminbazar Sanitary Dumping Site





#### Aminbazar Sanitary Dumping Site in the Flood Flow Zone of DAP 2010

















#### Changing area of Aminbazar sanitary dumping site in the last 12 years



#### Present Scenarios of Aminbazar Sanitary Dumping Site