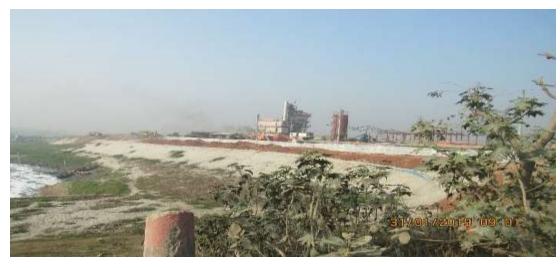

|
| 3           | Brick Field                    | 21                                     | 233                                    | Bakral, Bara Paragaon, Chak<br>Basaid, Chhota Kakar, Chitrasail,<br>Deul, Diabari, Rustampur,<br>Tilargati                                                                                                     |
| Grand Total |                                | 82                                     | 695                                    |                                                                                                                                                                                                                |

#### The Area of Development Activities over the years



### Development activities along the Turag River









#### Name of Development Activity in 2018

| Type of Development Activity | Owner of the Development Activities | Area (Acres) | Mauza Name                          |
|------------------------------|-------------------------------------|--------------|-------------------------------------|
|                              | ABC Ready Mix                       | 5.06         | Diabari                             |
|                              | Akij Ready Mix                      | 4.41         | Ashutia,<br>Nalbhog,<br>Gram Bhatua |
|                              | Amin Mohammad Group                 | 21.49        | Saipara, Deul                       |
| Land Development             | Amin Mohammad Group                 | 176.99       | Saipara, Deul,<br>Bara Kakar        |
|