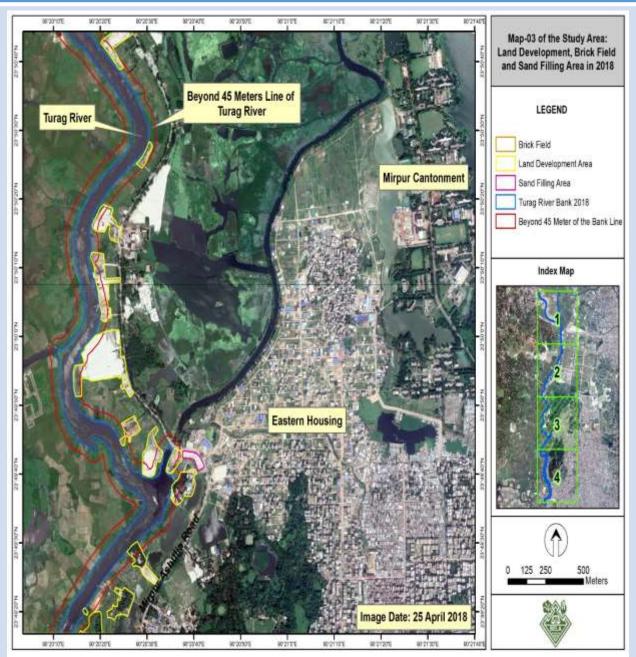

### Map-03 of the Study Area: Land Development, Brick Field and Sand Filling Area in 2018

### Map-03 of the Study Area: Location of Land Development, Brick Field and Sand Filling Area on DAP 2010