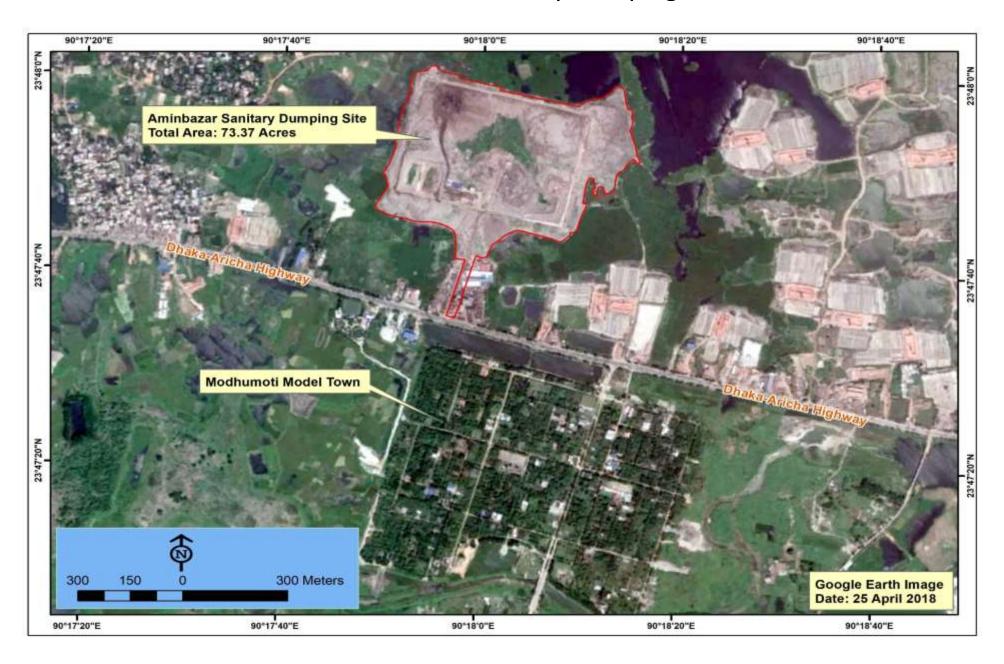

#### Study Area

Study Area Map: Aminbazar Sanitary Dumping Site

#### Changing area of Aminbazar sanitary dumping site in the last 12 years