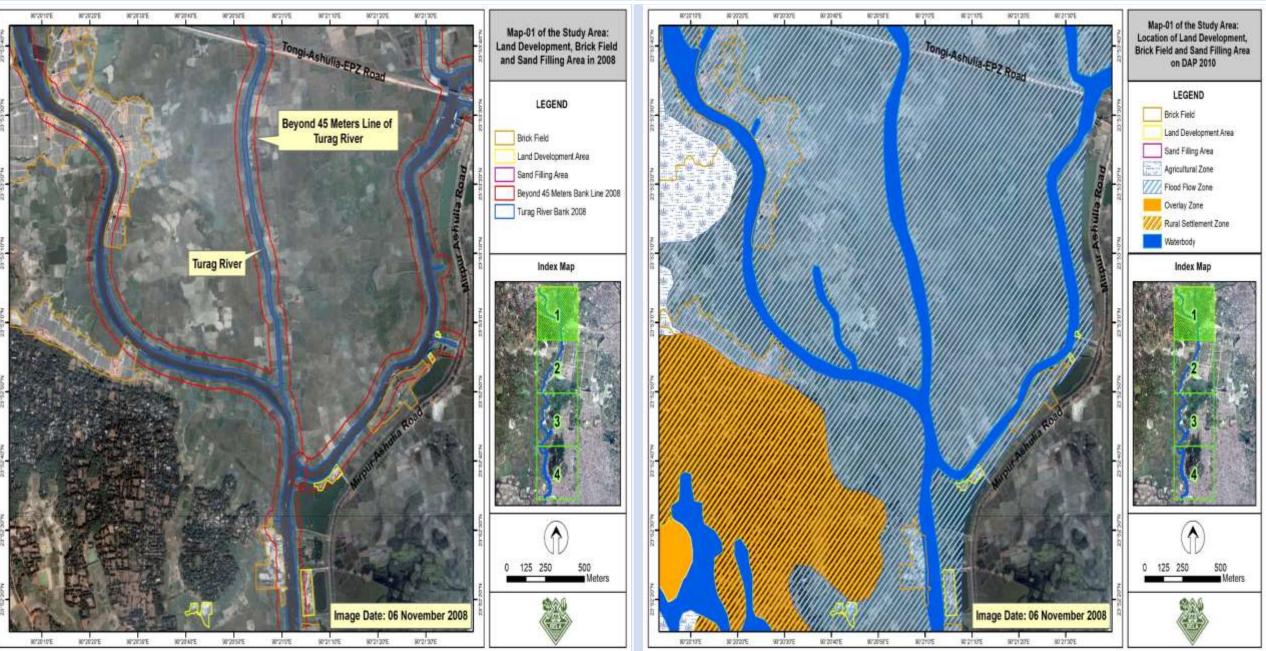

## Map-01 of the Study Area: Land Development, Brick Field and Sand Filling Area in 2008

### Map-01 of the Study Area: Location of Land Development, Brick Field and Sand Filling Area on DAP 2010