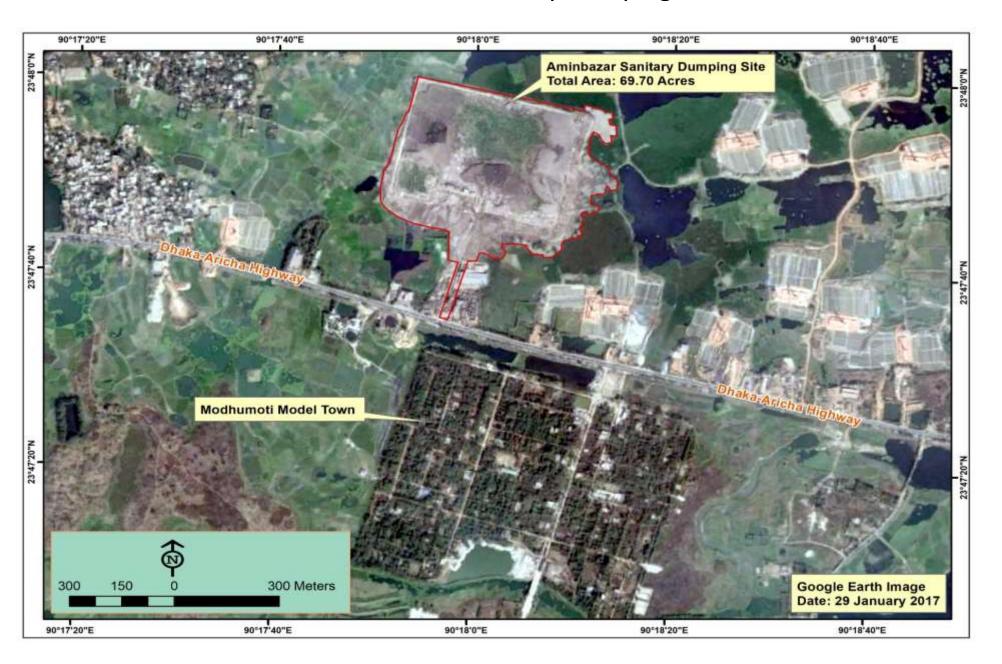

#### Study 2:

Identification of Sanitary Dumping Site expansion at Aminbazar using Time Series Satellite Images

#### Study Area

Study Area Map: Aminbazar Sanitary Dumping Site

#### Changing area of Aminbazar sanitary dumping site in the last 12 years