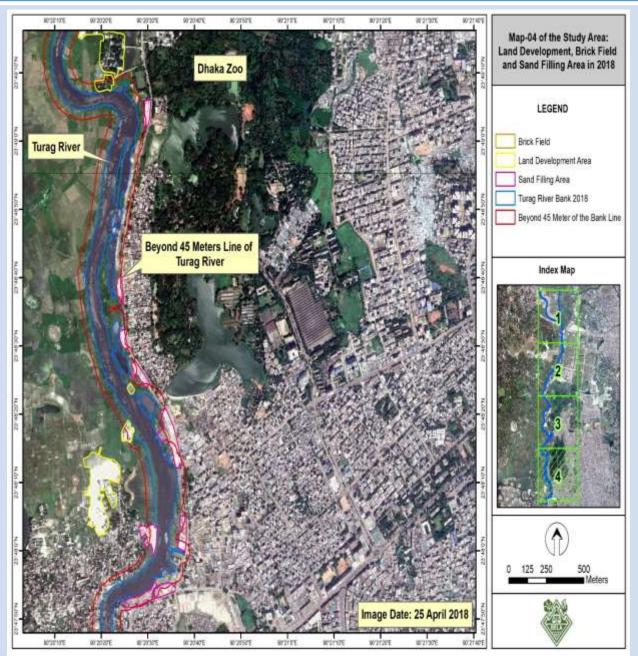

### Map-04 of the Study Area: Land Development, Brick Field and Sand Filling Area in 2018