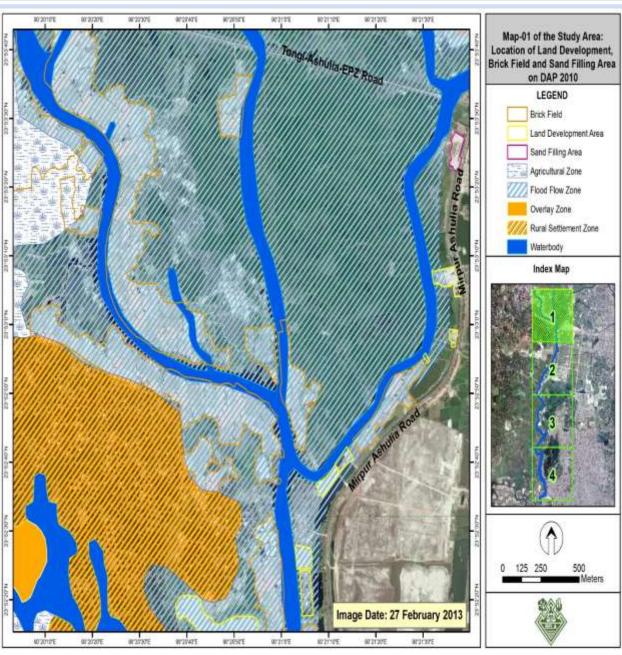

## Map-01 of the Study Area: Land Development, Brick Field and Sand Filling Area in 2008

### Map-01 of the Study Area: Location of Land Development, Brick Field and Sand Filling Area on DAP 2010