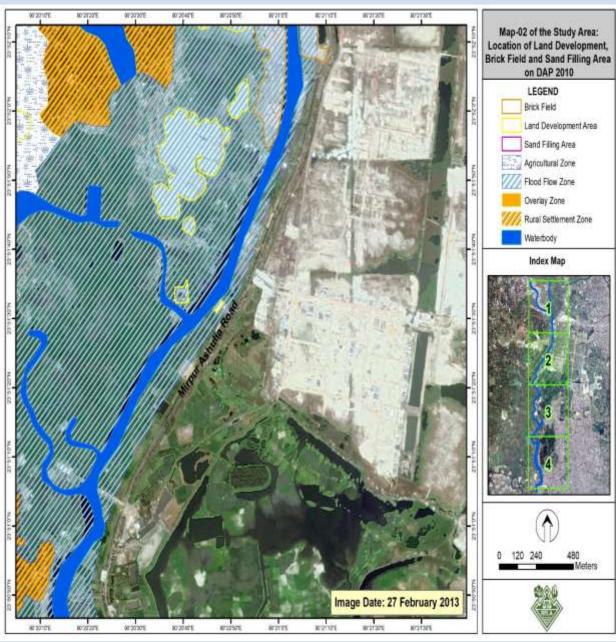

## Map-02 of the Study Area: Land Development, Brick Field and Sand Filling Area in 2008

## Map-02 of the Study Area: Location of Land Development, Brick Field and Sand Filling Area on DAP 2010