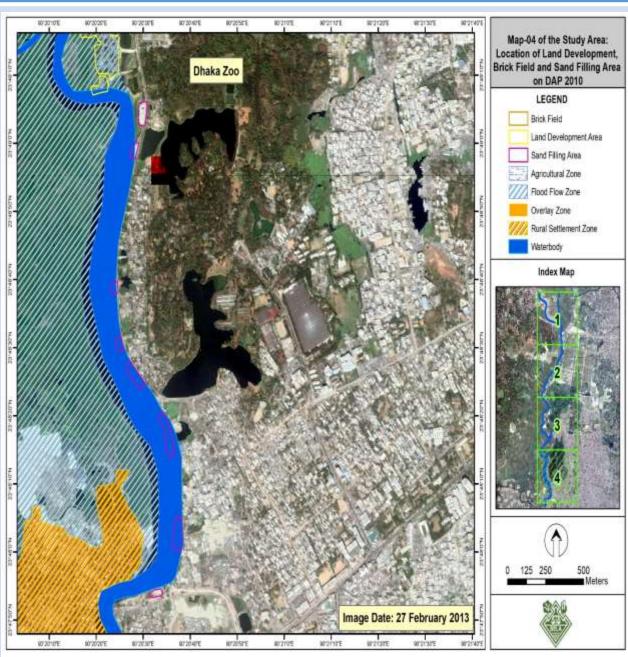

#### Map-04 of the Study Area: Land Development, Brick Field and Sand Filling Area in 2013

#### Map-04 of the Study Area: Location of Land Development, **Brick Field and Sand Filling Area on DAP 2010**