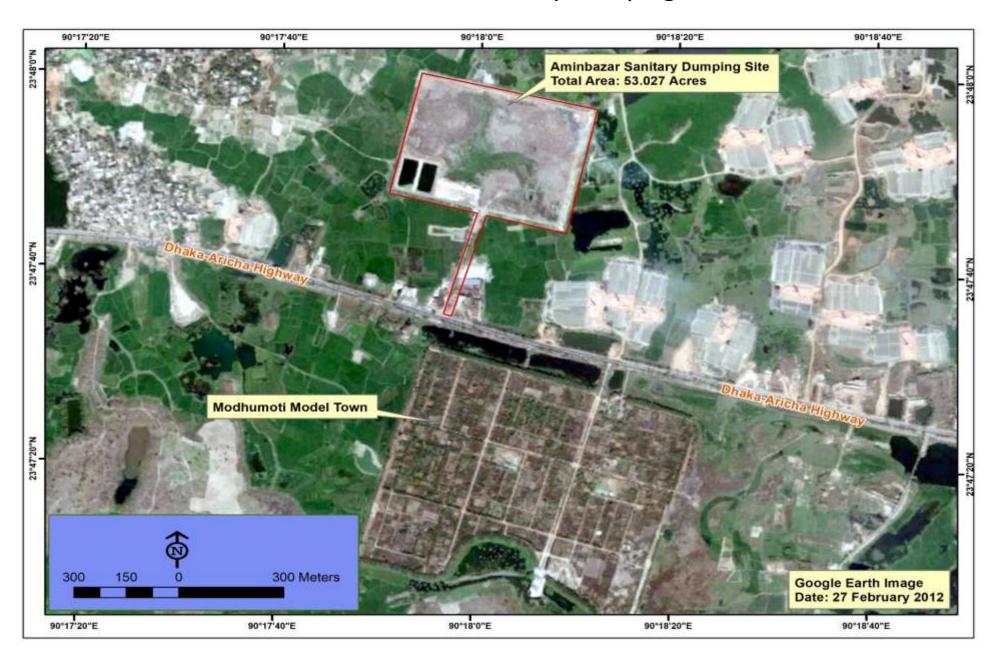

#### Study 2:

Identification of Sanitary Dumping Site expansion at Aminbazar using Time Series Satellite Images

#### Study Area

Study Area Map: Aminbazar Sanitary Dumping Site

#### Changing area of Aminbazar sanitary dumping site in the last 12 years