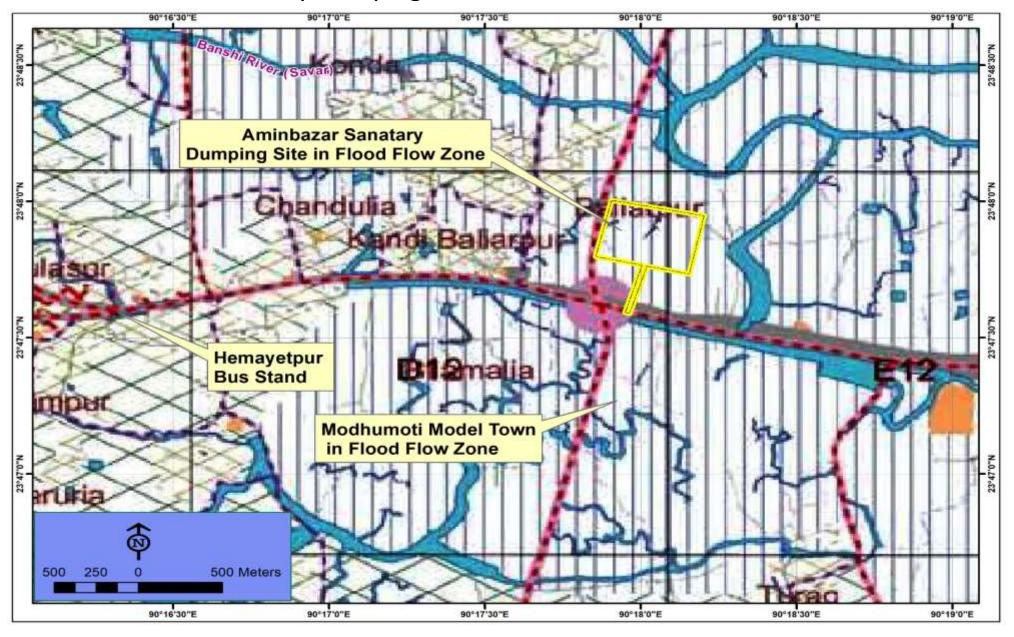

| Tamanna Family Park                 | 3.83         | Botanical<br>Garden, Goran<br>Chatbari              |
|                              | Tamanna World Family<br>Park        | 9.61         | Botanical<br>Garden, Dhaka<br>Zoo, Uttar<br>Kaundia |
|                              | TCL ASPHALT                         | 5.91         | Gram Bhatua                                         |
|                              | Tex Europe BD                       | 5.23         | Diabari                                             |

#### Study 2:

Identification of Sanitary Dumping Site expansion at Aminbazar using Time Series Satellite Images

#### Study Area

Study Area Map: Aminbazar Sanitary Dumping Site





#### Aminbazar Sanitary Dumping Site in the Flood Flow Zone of DAP 2010

















#### Changing area of Aminbazar sanitary dumping site in the last 12 years



#### Present Scenarios of Aminbazar Sanitary Dumping Site