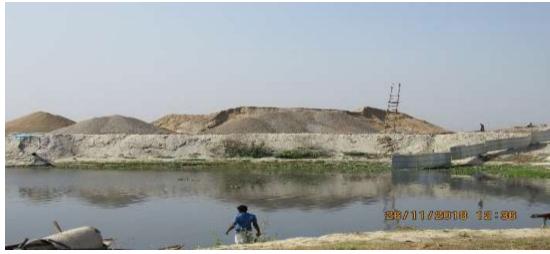

|
| 3           | Brick Field                    | 21                                     | 233                                    | Bakral, Bara Paragaon, Chak<br>Basaid, Chhota Kakar, Chitrasail,<br>Deul, Diabari, Rustampur,<br>Tilargati                                                                                                     |
| Grand Total |                                | 82                                     | 695                                    |                                                                                                                                                                                                                |

#### The Area of Development Activities over the years



### Development activities along the Turag River









#### Name of Development Activity in 2018

| Type of Development Activity | Owner of the Development Activities | Area (Acres) | Mauza Name                          |
|------------------------------|-------------------------------------|--------------|-------------------------------------|
|                              | ABC Ready Mix                       | 5.06         | Diabari                             |
|                              | Akij Ready Mix                      | 4.41         | Ashutia,<br>Nalbhog,<br>Gram Bhatua |
|                              | Amin Mohammad Group                 | 21.49        | Saipara, Deul                       |
| Land Development             | Amin Mohammad Group                 | 176.99       | Saipara, Deul,<br>Bara Kakar        |
|