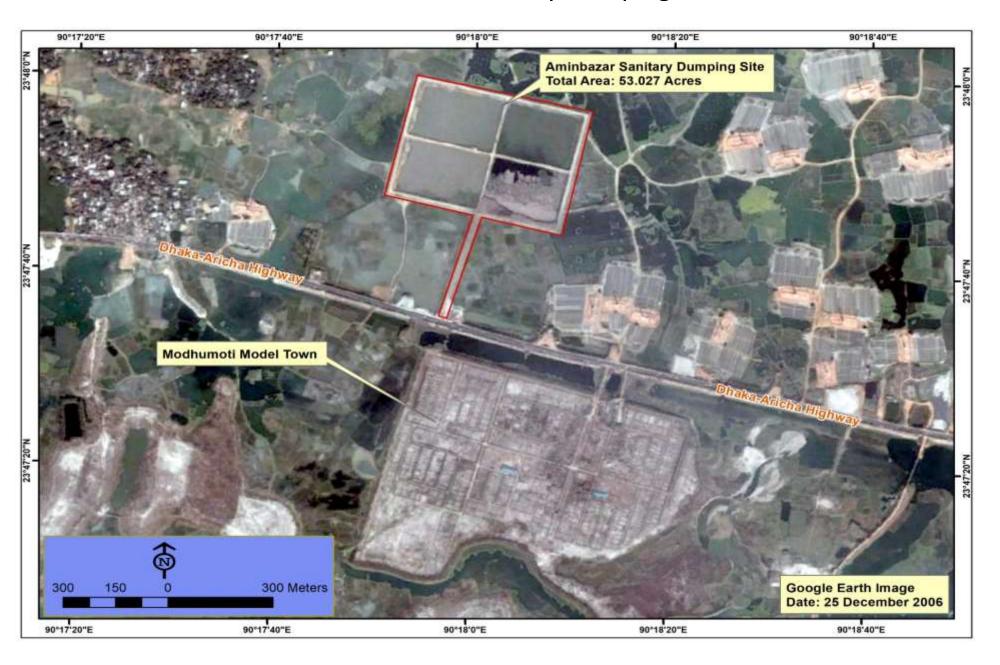

| Tamanna Family Park                 | 3.83         | Botanical<br>Garden, Goran<br>Chatbari              |
|                              | Tamanna World Family<br>Park        | 9.61         | Botanical<br>Garden, Dhaka<br>Zoo, Uttar<br>Kaundia |
|                              | TCL ASPHALT                         | 5.91         | Gram Bhatua                                         |
|                              | Tex Europe BD                       | 5.23         | Diabari                                             |

#### Study 2:

Identification of Sanitary Dumping Site expansion at Aminbazar using Time Series Satellite Images

#### Study Area

Study Area Map: Aminbazar Sanitary Dumping Site





#### Aminbazar Sanitary Dumping Site in the Flood Flow Zone of DAP 2010

















#### Changing area of Aminbazar sanitary dumping site in the last 12 years



#### Present Scenarios of Aminbazar Sanitary Dumping Site