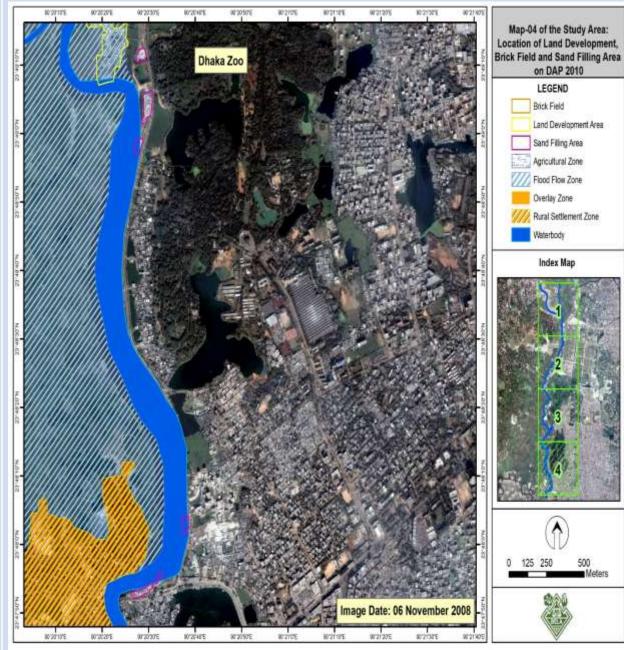

## Map-04 of the Study Area: Location of Land Development, Brick Field and Sand Filling Area on DAP 2010