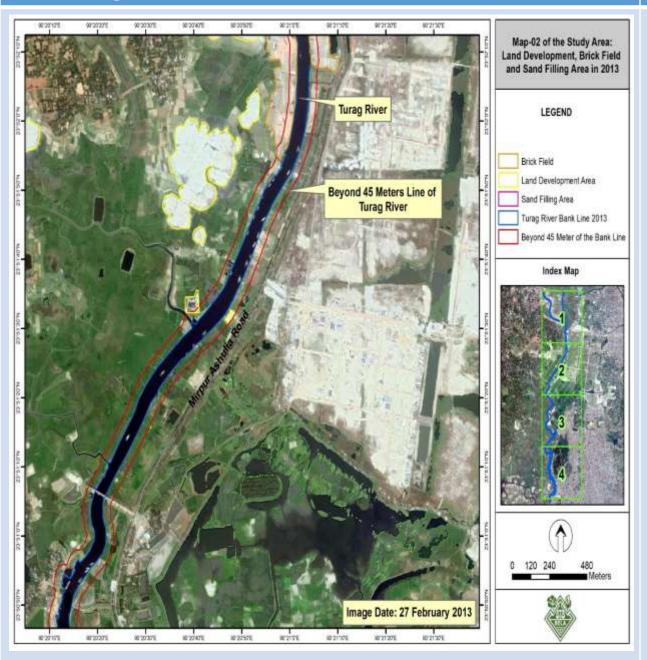

### Map-02 of the Study Area: Land Development, Brick Field and Sand Filling Area in 2013

### Map-02 of the Study Area: Location of Land Development, Brick Field and Sand Filling Area on DAP 2010