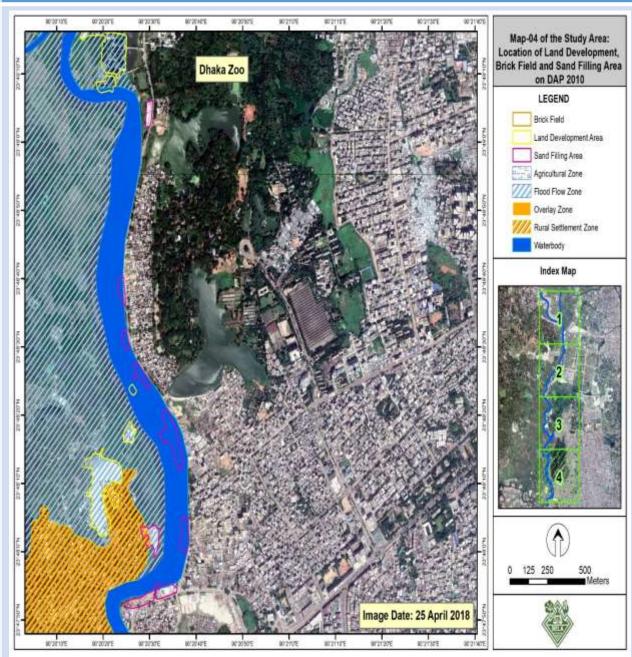

### Map-04 of the Study Area: Location of Land Development, Brick Field and Sand Filling Area on DAP 2010