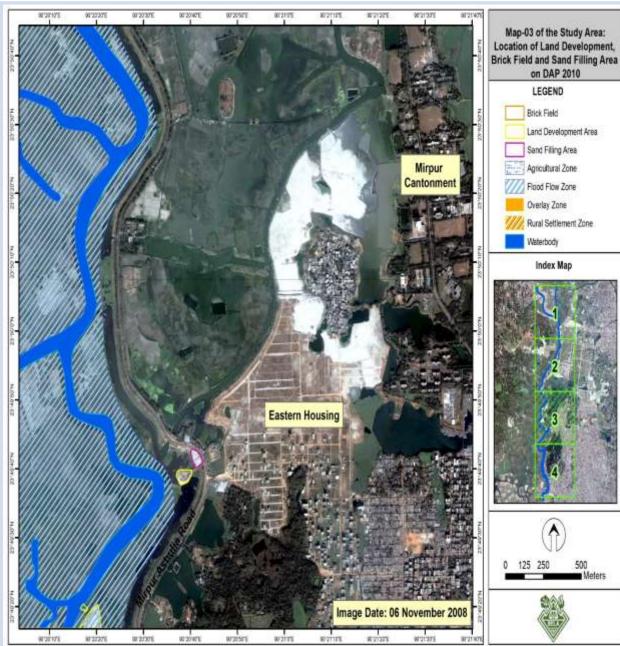

## Map-03 of the Study Area: Location of Land Development, Brick Field and Sand Filling Area on DAP 2010