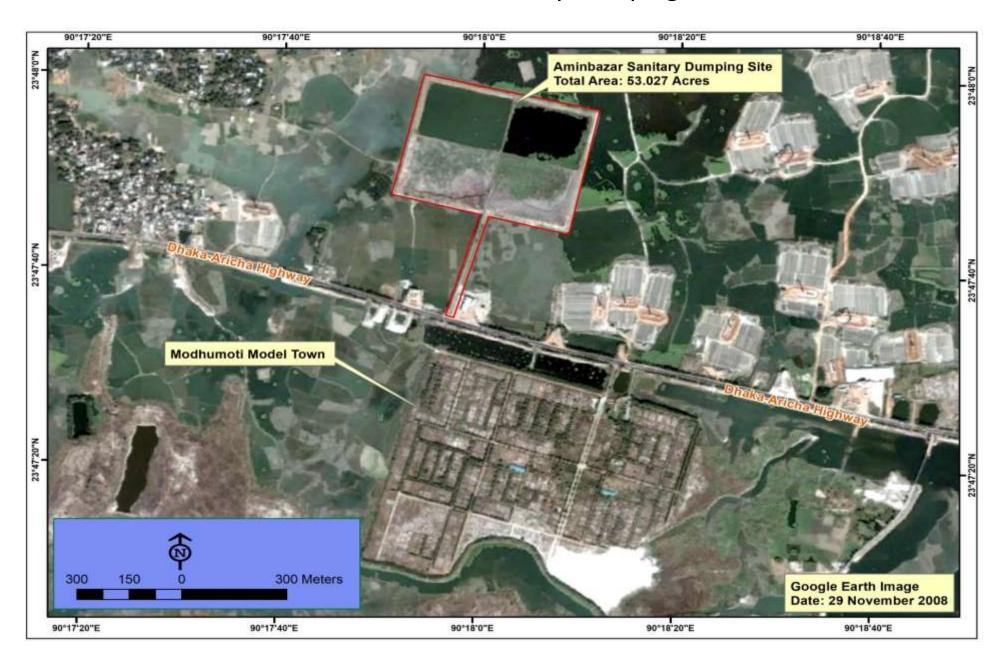

| Tamanna Family Park                 | 3.83         | Botanical<br>Garden, Goran<br>Chatbari              |
|                              | Tamanna World Family<br>Park        | 9.61         | Botanical<br>Garden, Dhaka<br>Zoo, Uttar<br>Kaundia |
|                              | TCL ASPHALT                         | 5.91         | Gram Bhatua                                         |
|                              | Tex Europe BD                       | 5.23         | Diabari                                             |

#### Study 2:

Identification of Sanitary Dumping Site expansion at Aminbazar using Time Series Satellite Images

#### Study Area

Study Area Map: Aminbazar Sanitary Dumping Site





#### Aminbazar Sanitary Dumping Site in the Flood Flow Zone of DAP 2010

















#### Changing area of Aminbazar sanitary dumping site in the last 12 years



#### Present Scenarios of Aminbazar Sanitary Dumping Site