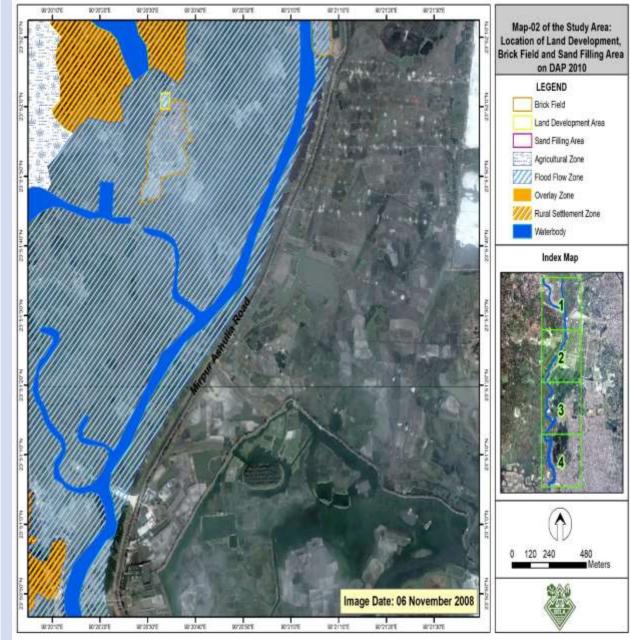

## Map-02 of the Study Area: Location of Land Development, Brick Field and Sand Filling Area on DAP 2010