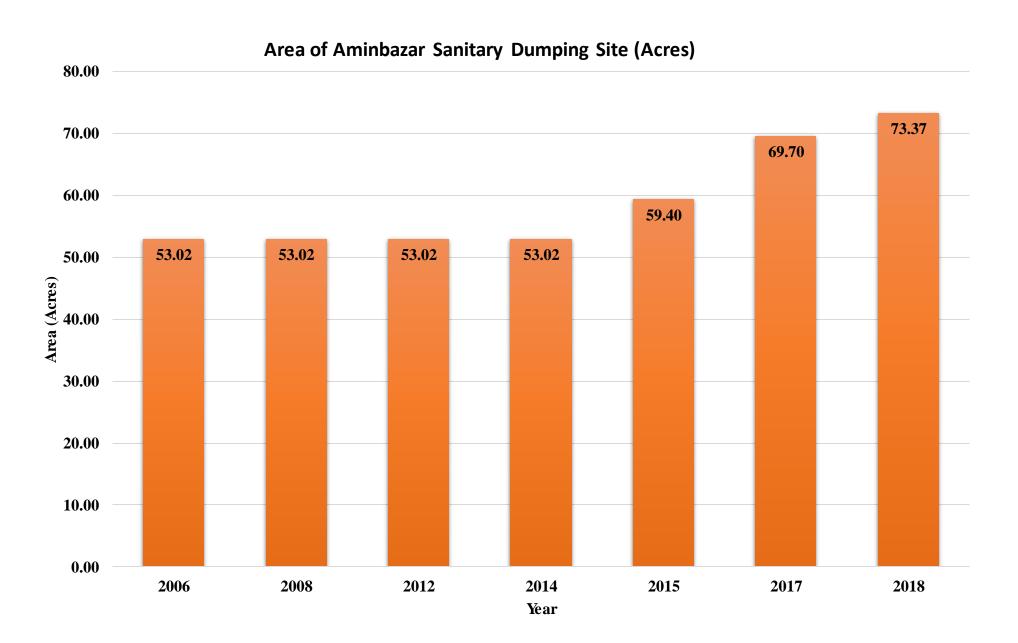

an<br>Chatbari              |
|                              | Tamanna World Family<br>Park        | 9.61         | Botanical<br>Garden, Dhaka<br>Zoo, Uttar<br>Kaundia |
|                              | TCL ASPHALT                         | 5.91         | Gram Bhatua                                         |
|                              | Tex Europe BD                       | 5.23         | Diabari                                             |

#### Study 2:

Identification of Sanitary Dumping Site expansion at Aminbazar using Time Series Satellite Images

#### Study Area

Study Area Map: Aminbazar Sanitary Dumping Site





#### Aminbazar Sanitary Dumping Site in the Flood Flow Zone of DAP 2010

















#### Changing area of Aminbazar sanitary dumping site in the last 12 years



#### Present Scenarios of Aminbazar Sanitary Dumping Site