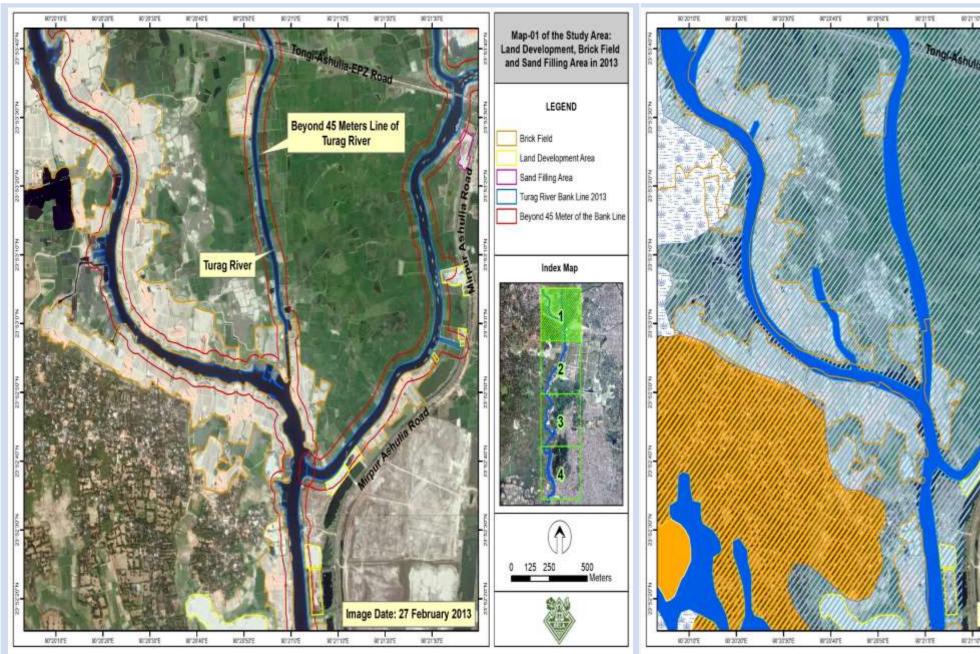

#### Map-01 of the Study Area: Land Development, Brick Field and Sand Filling Area in 2013

#### Map-01 of the Study Area: Location of Land Development, **Brick Field and Sand Filling Area on DAP 2010**