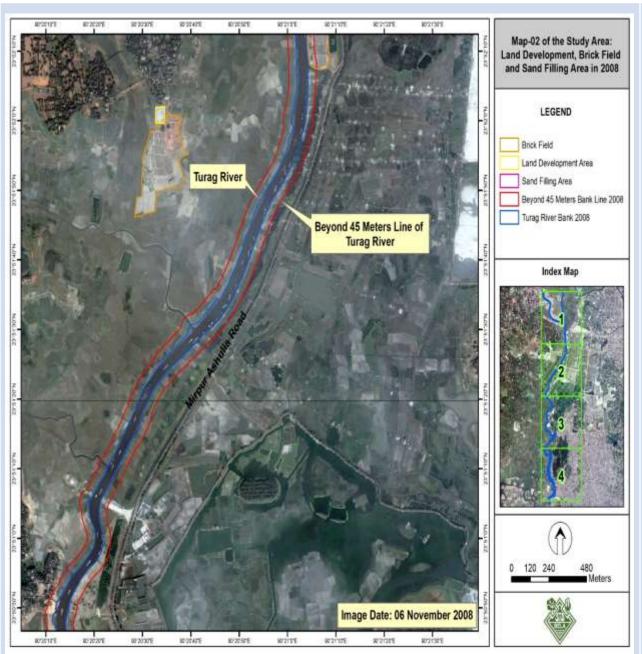

## Map-02 of the Study Area: Land Development, Brick Field and Sand Filling Area in 2008