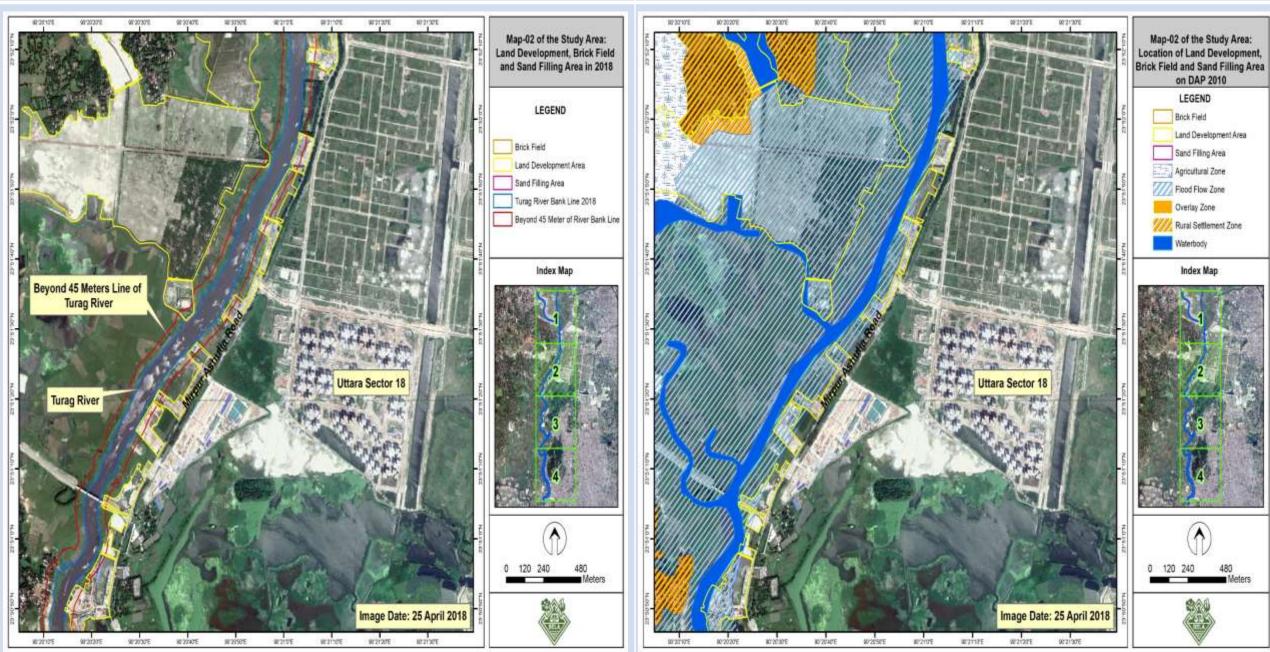

## Map-02 of the Study Area: Land Development, Brick Field and Sand Filling Area in 2018

## Map-02 of the Study Area: Location of Land Development, Brick Field and Sand Filling Area on DAP 2010