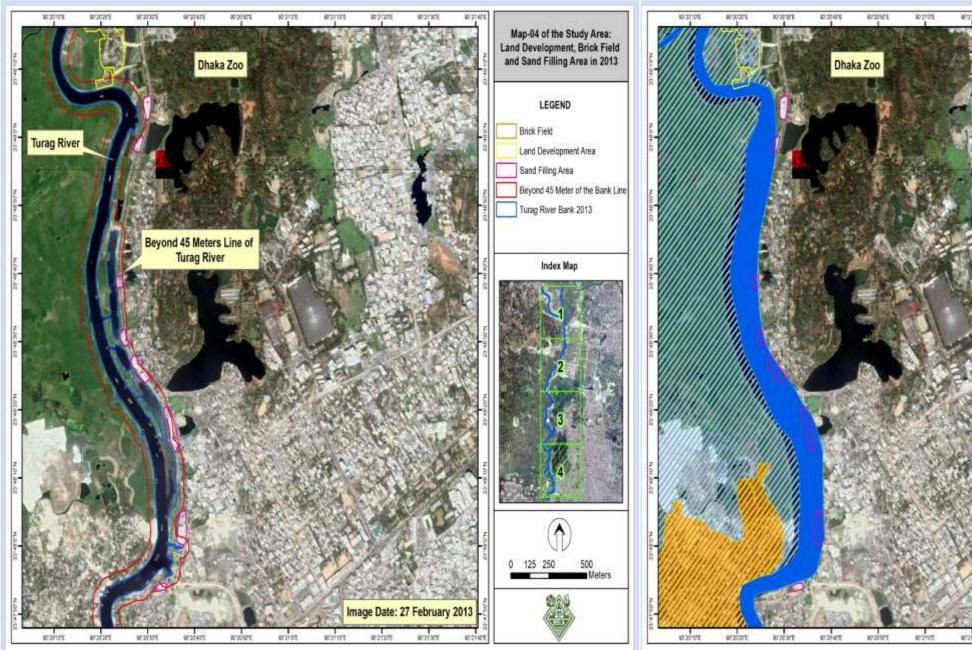

#### Map-04 of the Study Area: Land Development, Brick Field and Sand Filling Area in 2013

#### Map-04 of the Study Area: Location of Land Development, **Brick Field and Sand Filling Area on DAP 2010**