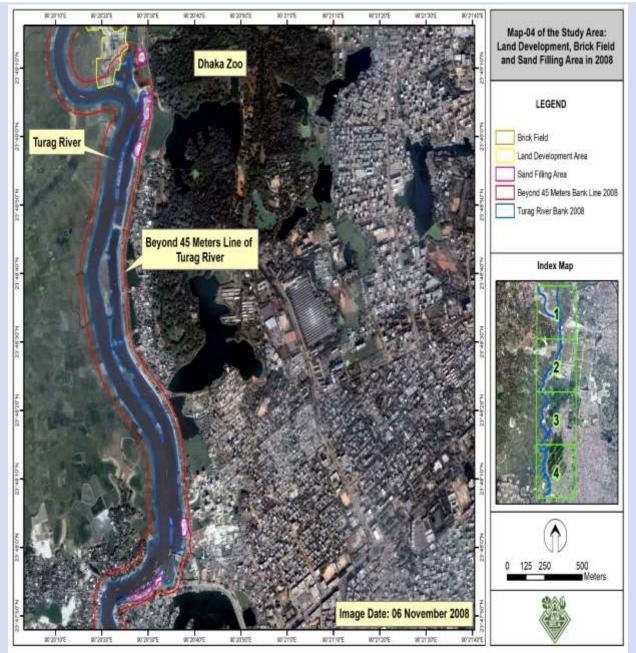

### Map-04 of the Study Area: Land Development, Brick Field and Sand Filling Area in 2008

## Map-04 of the Study Area: Location of Land Development, Brick Field and Sand Filling Area on DAP 2010