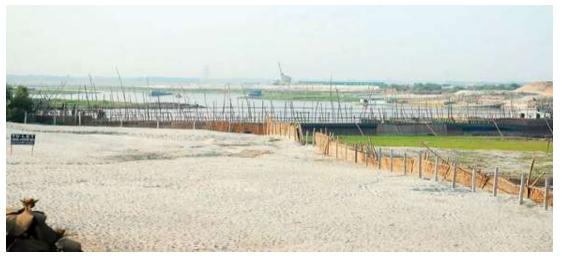

|
| 3           | Brick Field                    | 21                                     | 233                                    | Bakral, Bara Paragaon, Chak<br>Basaid, Chhota Kakar, Chitrasail,<br>Deul, Diabari, Rustampur,<br>Tilargati                                                                                                     |
| Grand Total |                                | 82                                     | 695                                    |                                                                                                                                                                                                                |

#### The Area of Development Activities over the years



### Development activities along the Turag River









#### Name of Development Activity in 2018

| Type of Development Activity | Owner of the Development Activities | Area (Acres) | Mauza Name                          |
|------------------------------|-------------------------------------|--------------|-------------------------------------|
|                              | ABC Ready Mix                       | 5.06         | Diabari                             |
|                              | Akij Ready Mix                      | 4.41         | Ashutia,<br>Nalbhog,<br>Gram Bhatua |
|                              | Amin Mohammad Group                 | 21.49        | Saipara, Deul                       |
| Land Development             | Amin Mohammad Group                 | 176.99       | Saipara, Deul,<br>Bara Kakar        |
|