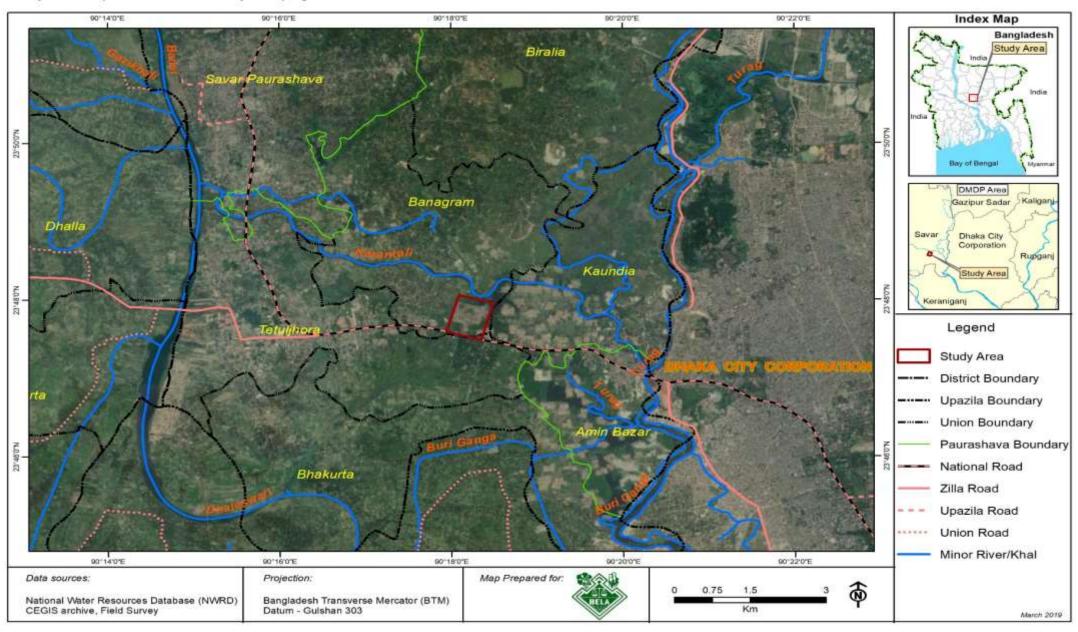

#### Study Area

Study Area Map: Turag River

#### Study Area

Study Area Map: Aminbazar Sanitary Dumping Site