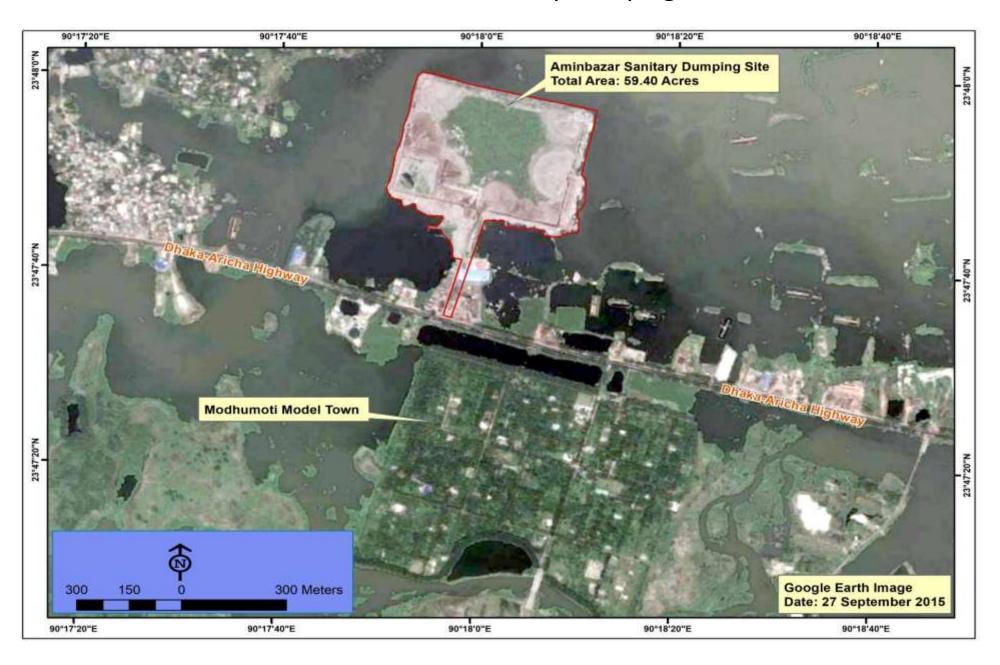

#### Study 2:

Identification of Sanitary Dumping Site expansion at Aminbazar using Time Series Satellite Images

#### Study Area

Study Area Map: Aminbazar Sanitary Dumping Site

#### Changing area of Aminbazar sanitary dumping site in the last 12 years