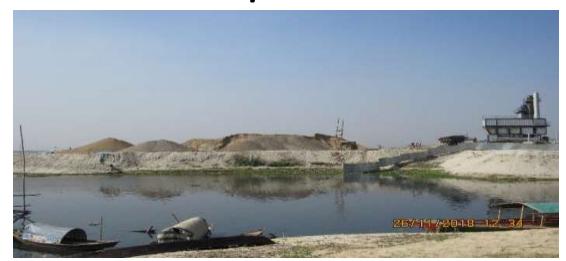

|
| 3           | Brick Field                    | 21                                     | 233                                    | Bakral, Bara Paragaon, Chak<br>Basaid, Chhota Kakar, Chitrasail,<br>Deul, Diabari, Rustampur,<br>Tilargati                                                                                                     |
| Grand Total |                                | 82                                     | 695                                    |                                                                                                                                                                                                                |

#### The Area of Development Activities over the years



### Development activities along the Turag River









#### Name of Development Activity in 2018

| Type of Development Activity | Owner of the Development Activities | Area (Acres) | Mauza Name                          |
|------------------------------|-------------------------------------|--------------|-------------------------------------|
|                              | ABC Ready Mix                       | 5.06         | Diabari                             |
|                              | Akij Ready Mix                      | 4.41         | Ashutia,<br>Nalbhog,<br>Gram Bhatua |
|                              | Amin Mohammad Group                 | 21.49        | Saipara, Deul                       |
| Land Development             | Amin Mohammad Group                 | 176.99       | Saipara, Deul,<br>Bara Kakar        |
|