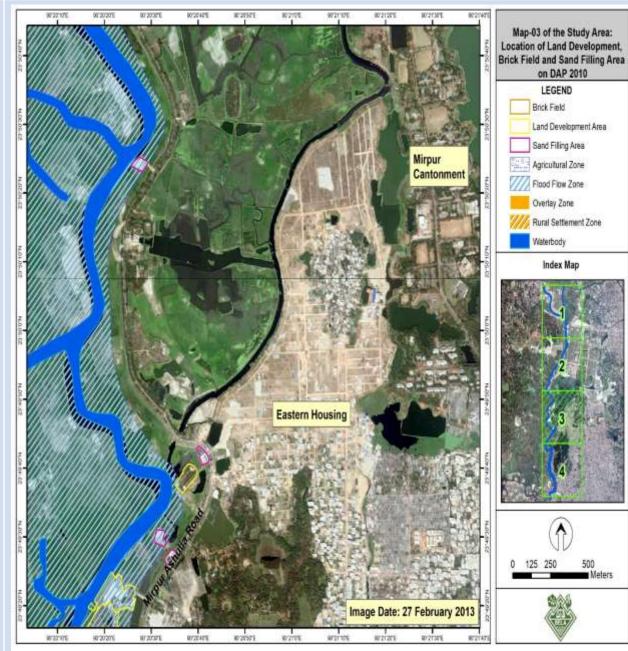

### Map-03 of the Study Area: Land Development, Brick Field and Sand Filling Area in 2013

## Map-03 of the Study Area: Location of Land Development, Brick Field and Sand Filling Area on DAP 2010