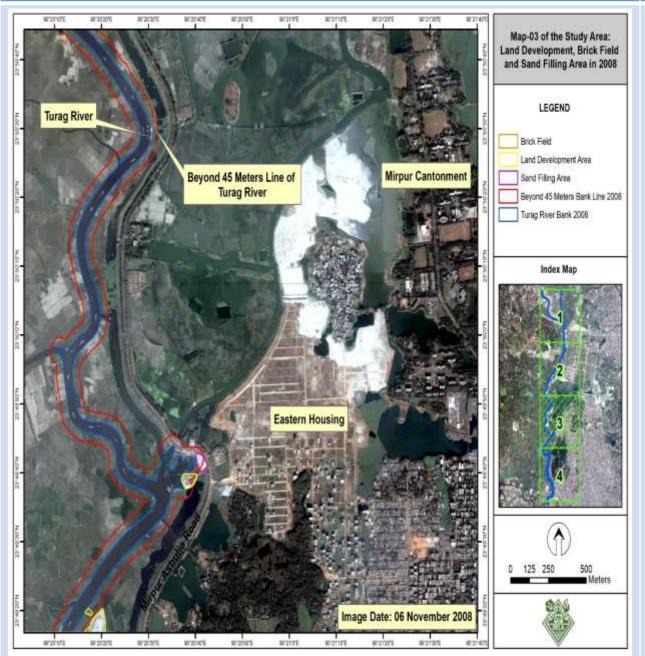

### Map-03 of the Study Area: Land Development, Brick Field and Sand Filling Area in 2008

## Map-03 of the Study Area: Location of Land Development, Brick Field and Sand Filling Area on DAP 2010