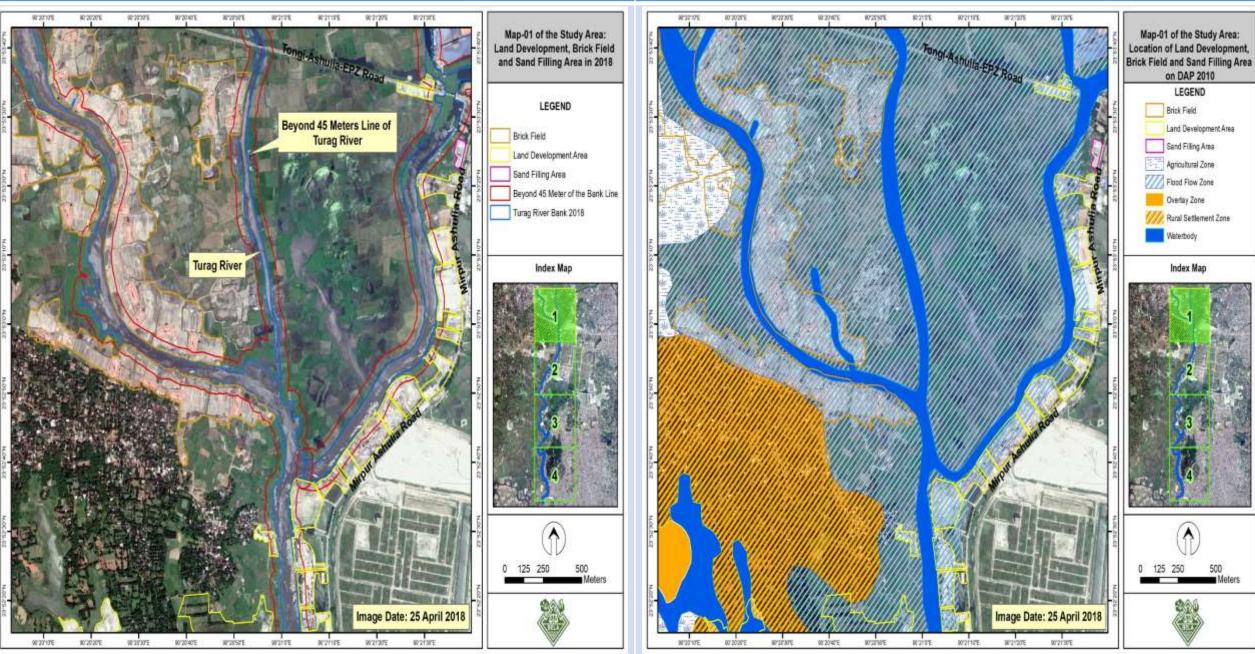

## Map-01 of the Study Area: Land Development, Brick Field and Sand Filling Area in 2018

### Map-01 of the Study Area: Location of Land Development, Brick Field and Sand Filling Area on DAP 2010