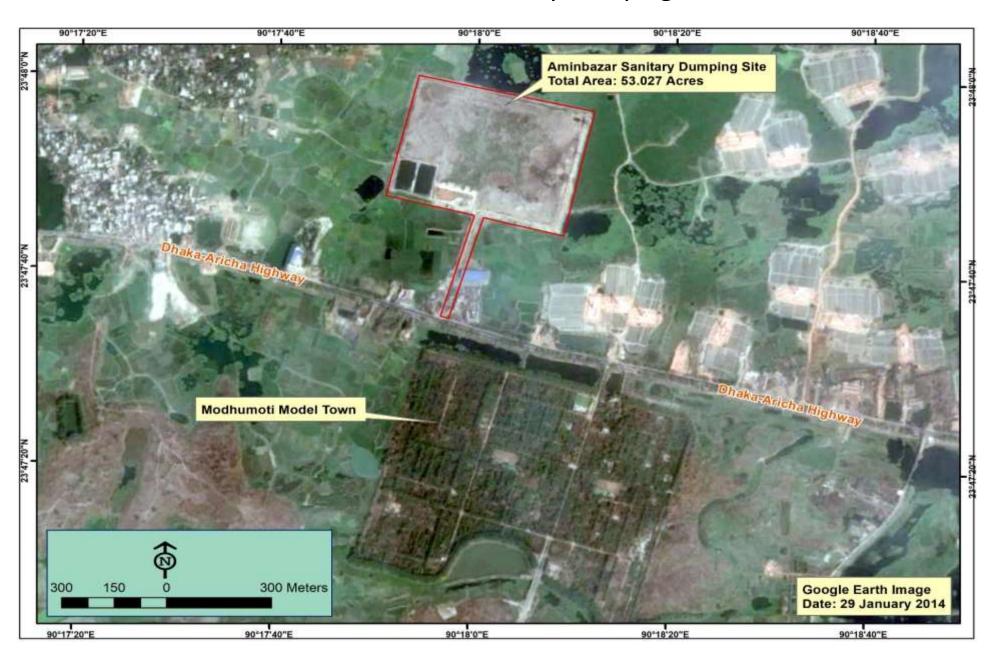

#### Study 2:

Identification of Sanitary Dumping Site expansion at Aminbazar using Time Series Satellite Images

#### Study Area

Study Area Map: Aminbazar Sanitary Dumping Site

#### Changing area of Aminbazar sanitary dumping site in the last 12 years