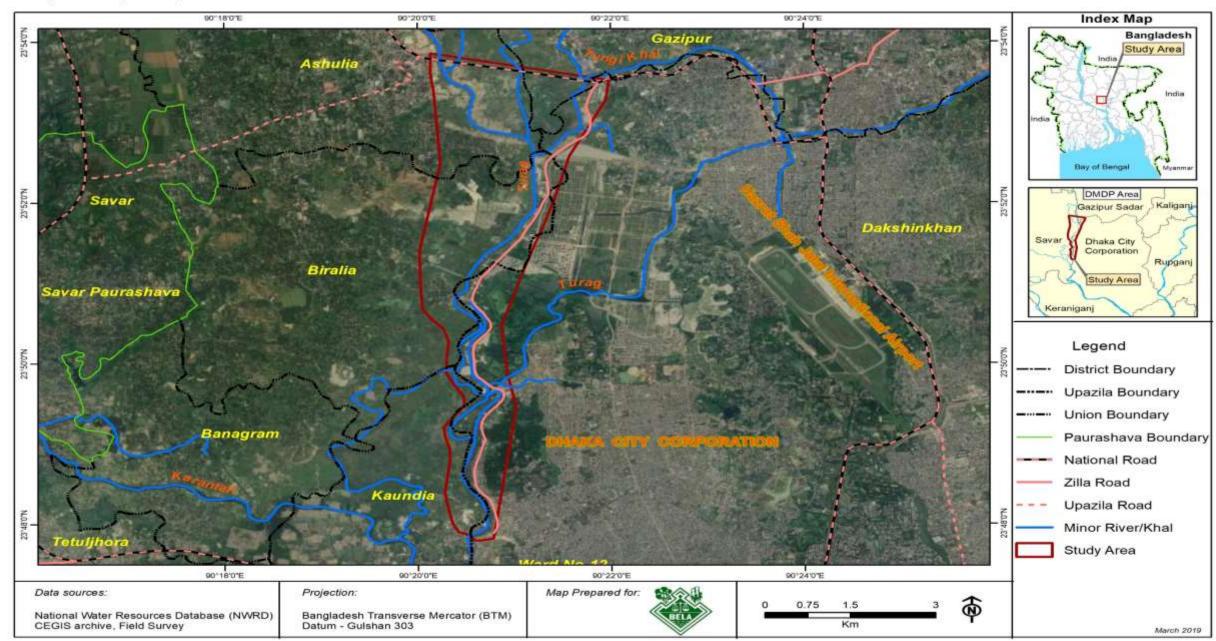

নদী ও পরিবেশ উন্নয়ন পরিষদ, সাভার



# Wetlands Filling at Savar Area

Presented by:

Feroze Ahmed Kanak

Research Associate

Center for Environmental and Geographic Information Services (CEGIS)

Meghmala Conference Hall, Transparency International Bangladesh (TIB) 25<sup>th</sup> April, 2019



#### **Presentation Outline**

- Objective of the study
- Identification of Land Development Activities along the Turag River Bank from 2008-2018
- Identification of Sanitary Dumping Site expansion at Aminbazar from 2006-2018

Objective

Delineate the wetland filling activities at Savar Areas using time series satellite images

#### Study 1:

Identification of Land Development Area along the Turag River Bank

#### Study Area

Study Area Map: Turag River



## Map-01 of the Study Area: Land Development, Brick Field and Sand Filling Area in 2008

### Map-01 of the Study Area: Location of Land Development, Brick Field and Sand Filling Area on DAP 2010



## Map-02 of the Study Area: Land Development, Brick Field and Sand Filling Area in 2008

## Map-02 of the Study Area: Location of Land Development, Brick Field and Sand Filling Area on DAP 2010





### Map-03 of the Study Area: Land Development, Brick Field and Sand Filling Area in 2008

## Map-03 of the Study Area: Location of Land Development, Brick Field and Sand Filling Area on DAP 2010





### Map-04 of the Study Area: Land Development, Brick Field and Sand Filling Area in 2008

## Map-04 of the Study Area: Location of Land Development, Brick Field and Sand Filling Area on DAP 2010