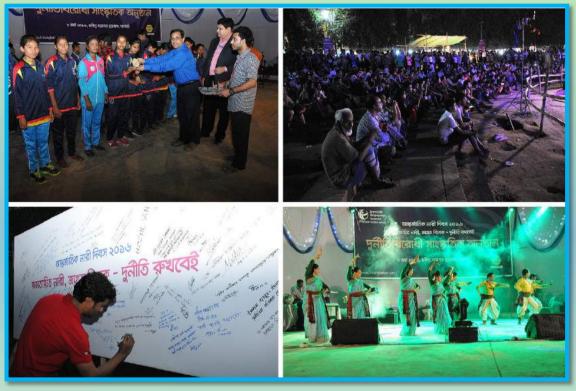

Images from the celebration of International Women's Day 2016 in Dhaka

TIB celebrated the International Women's Day 2016 with the theme of 'Empowered Women, Awakened Conscience, Shall Surely Resist Corruption'. With enthusiastic participation of YES groups across 45 locations in the country, the hallmark of the celebration included according public receptions to two young women athletes Mabia Akter Simanta and Mahfuza Khatun Sheela, who bagged gold medals in weight lifting and swimming respectively in South Asia Games 2016. 'Kolsindur football team' -a juvenile girl team of Mymensigh district, part of the Bangladesh Football team that brought glory for Bangladesh

by snatching medals and winning the Asian Federation Cup (AFC) Under-14 Girls Regional Championship in Nepal was also accorded reception.

Some three thousand visitors and cub scouts aware about social movement became against corruption by visiting TIB stall at Bangladesh Scouts, organized during 23 to 27

Cub scouts visiting TIB stall at Camporee

of January at National Scouts Training Centre, Gazipur. Honorable Prime Minister Sheikh Hasina inaugurated the camporee as Chief Guest.

More than 2500 volunteers comprising both senior and youth from 45 locations of the country and the capital attended day-long 8th CCC-YES National Convention 2016 held on 4 February 2016 at the Bangabandhu International

Conference Centre, with the theme: Conscience. Invincible 'Vigilant Youth Shall Surelv Resist for the purpose Corruption' of continuum of core actors motivation the movement. enhance to the interactions among the actors and strengthen the coordination among the CCCs. the convention was organized at Dhaka.

CCC-YES National Convention 2016

During the reporting period, a Gender

based Youth Camp for YES leaders and Deputy Leaders was organized to orientate the young leader for planning and implementing local level anticorruption movement considering gender sensitivity. A total of 166 YES Leaders and Deputy Leaders from CCCs and Dhaka participated in the workshop.

Gender based Youth Camp for YES Leaders and Deputies (left); Anti-corruption Campaign for Youth (Right)

Dhaka YES continued its on and off campus activities by organizing seminars, anti-corruption campaign, street theatres and AI Desk.