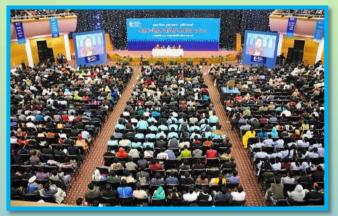

Cub scouts visiting TIB stall at Camporee

of January at National Scouts Training Centre, Gazipur. Honorable Prime Minister Sheikh Hasina inaugurated the camporee as Chief Guest.

More than 2500 volunteers comprising both senior and youth from 45 locations of the country and the capital attended day-long 8th CCC-YES National Convention 2016 held on 4 February 2016 at the Bangabandhu International

Conference Centre, with the theme: Conscience. Invincible 'Vigilant Youth Shall Surelv Resist for the purpose Corruption' of continuum of core actors motivation the movement. enhance to the interactions among the actors and strengthen the coordination among the CCCs. the convention was organized at Dhaka.