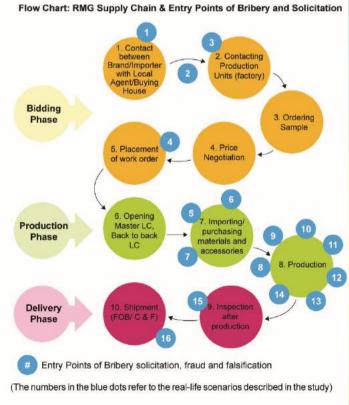

The cross country study on supply chain titled 'Undress Corruption: How to

prevent corruption in the readymade Garment sector – scenarios from identified corruption risks prevailing at various stages of the garment supply chain. The findings of this study were used to make an advocacy with relevant stakeholders particularly the buyers to reduce corruption and promote an ethical supply chain.

Against this background, a joint TIB and TI-Germany study identified 16 real-life solicitation scenarios ranging from demands of extortion, fraud and falsification in three phases of Bangladesh's garment supply chain: bidding, production and delivery.

Following the release of the study, the BGMEA and the BKMEA rejected the findings terming the findings baseless and politically motivated. The Minister for Commerce suggested that TIB ought to be sued and termed the study as motivated and conducted as part of a conspiracy to destroy the RMG sector.