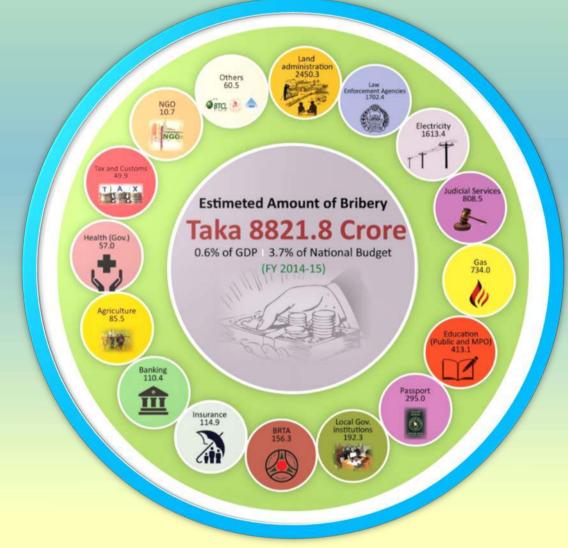

Collage containing Media Coverage of TIB study release

The notable recommendations, among others, included: necessary measures to ensure technical compliance of factories that are not members of BGMEA and BKMEA; the establishment of Labour Welfare Fund to accelerate implementation; and immediate implementation of the Fire Prevention and Extinguishing Rules 2014. The report titled 'Corruption in service sectors: National Household Survey 2015' found some 67.8% households became victims of corruption in 2015 while some 58.1% had to pay bribe at an average of Taka 4538.00. While the rate of corruption and harassment in 2015 remained almost same in comparison to 2012(67.8% versus 67.3%), however, the households had to pay additional 1500 crore taka compared to 2012. The most corrupt sectors identified in 2015 survey are: passport (77.7%), law enforcement agencies (74.6), education (Government and under MPO) (60.8%), BRTA (60.1%), land administration (53.4%) judicial services (48.2%), and Health (37.5%). Findings of the survey also indicate that the burden of corruption is higher on the low-income households compared to high-income households. The national estimate of bribery was around Taka 8828 crore, which is 0.6% of 2014-15's GDP and 3.7% of national (supplementary) budget.