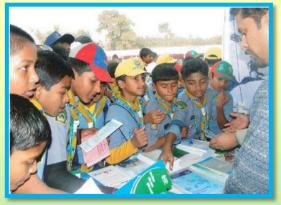

by snatching medals and winning the Asian Federation Cup (AFC) Under-14 Girls Regional Championship in Nepal was also accorded reception.

Some three thousand visitors and cub scouts aware about social movement became against corruption by visiting TIB stall at Bangladesh Scouts, organized during 23 to 27

Cub scouts visiting TIB stall at Camporee

of January at National Scouts Training Centre, Gazipur. Honorable Prime Minister Sheikh Hasina inaugurated the camporee as Chief Guest.

More than 2500 volunteers comprising both senior and youth from 45 locations of the country and the capital attended day-long 8th CCC-YES National Convention 2016 held on 4 February 2016 at the Bangabandhu International